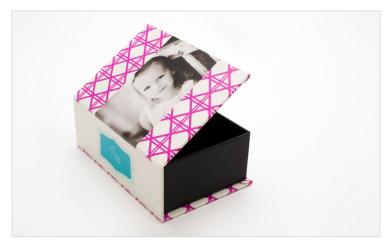

### **Custom Proof Boxes**

Store proofs and prints in a handcrafted Custom Proof Box.

- Custom Image Glossy, Canvas, Fuji Pearl, or Satin finish
- Holds 50, 100, 200, 400, or 800 proofs depending on box selected
- An image or DVD can be placed on the inside cover of 5x7 boxes