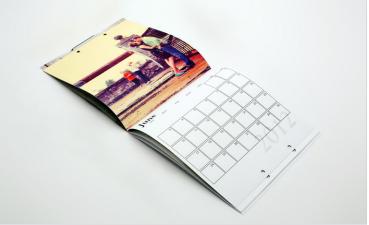

## Wall Calendars

With a different design and image for each month, you'll want to keep our custom Wall Calendar for years to come.

- 10x10 in size
- Choose the starting month for your calendar and personalize dates with special occasions