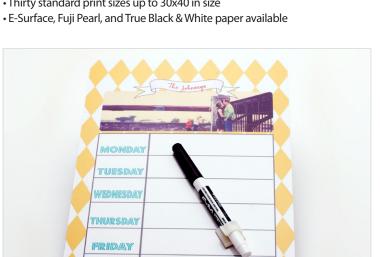

## **Dry Erase Boards**

Both fun and functional! Dry Erase Boards include an image from your session with plenty of space in the design for important notes and to do lists.

- Sizes include 6x9, 8x12, and 12x18
- Delivered with a black marker, magnet strips, and adhesive squares for mounting