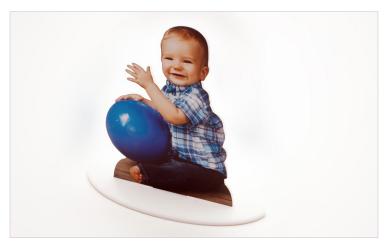

#### **Standouts**

Lure the eye in with an image that stands out. Prints are mounted on 1.5" thick lightweight foam board edged in black or white trim.

- Sizes include 8x8 to 20x30
- E-Surface, Fuji Pearl, and True Black & White paper available
- Protective lustre coating option