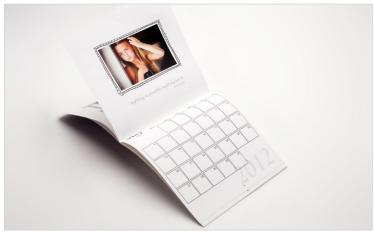

## Wall Calendars

With a different design and image for each month, you'll want to keep our custom Wall Calendar for years to come.

- 10x10 in size
- Choose the starting month for your calendar and personalize dates with special occasions