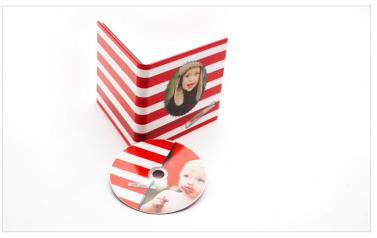

## **Custom DVD Cases and Printed DVDs**

Images delivered on DVDs are professionally packaged in a Custom DVD Case. Your image is printed on the face of the DVD with the highest quality printing in the industry.

- Custom Image Glossy, Canvas, Fuji Pearl, or Satin finish
- Holds one or two DVDs depending on case selected