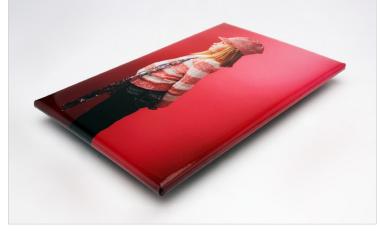

#### **Standouts**

Lure the eye in with an image that stands out. Prints are mounted on 1.5" thick lightweight foam board edged in black or white trim.

- Sizes include 8x8 to 20x30
- E-Surface, Fuji Pearl, and True Black & White paper available
- Protective lustre coating option