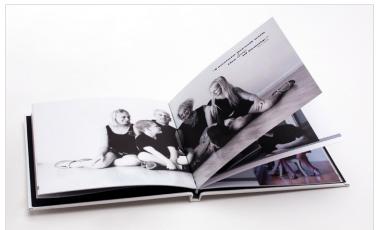

#### **Hard Cover Books**

Hard Cover Press Books are made with magazine style press papers and perfect bound at the spine. Wrap with one of our many colorful cover options, and you have a custom-made coffee table book.