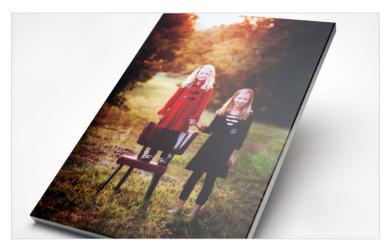

## **Image Folios**

A polished way to display favorite images from your session, Image Folios look great on a desktop, bookshelf or as coffee table piece.

- Sizes 5x5, 5x7, 8x8 and 8x10.
- Cover options include Custom Image Satin or Fuji Pearl (must match the interior finish)
- Interior includes two images printed and finished to match the cover then wrapped around edge of mounting board for a polished look.