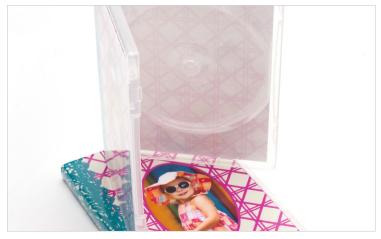

## **Custom DVD Cases and Printed DVDs**

Images delivered on DVDs are professionally packaged in a Custom DVD Case. Your image is printed on the face of the DVD with the highest quality printing in the industry.

- Custom Image Glossy, Canvas, Fuji Pearl, or Satin finish
- Holds one or two DVDs depending on case selected