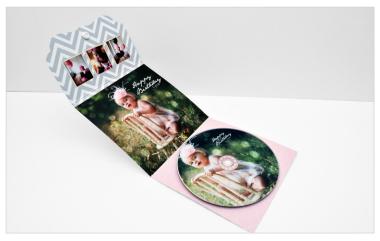

## **Custom DVD Cases and Printed DVDs**

Images delivered on DVDs are professionally packaged in a Custom DVD Case. Your image is printed on the face of the DVD with the highest quality printing in the industry.

- Custom Image Glossy, Canvas, Fuji Pearl, or Satin finish
- Holds one or two DVDs depending on case selected

## **CD/DVD Covers**

Protect DVDs with our durable CD/DVD Covers.

• 5.25x7.5 in size