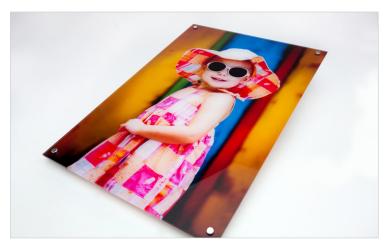

## **Print Wraps**

Print Wraps are printed on photographic paper and laminated with a mounting block on the back, extending the hanging away from the wall.

- Sizes include 8x8, 8x10, 8x12, 10x10, 12x12, 11x14, 10x20, 16x16, 16x20, and 16x24
- E-Surface and Fuji Pearl papers available with gloss or matte lamination