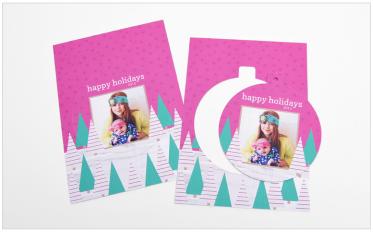

#### **Luxe Cards**

Our high end Luxe Cards are a must-have for holiday cards, invites, announcements, and more. Printed on premium press papers and diecut into stylish shapes, they add an element of elegance to your cards.

- Sizes include 3x3 ornate, 3x3 leaf, 4x8 ornate, 5x5 ornate, 5x5 circle, 5x5 scalloped circle, 5x5 scalloped square, 5x7 ornate, 5x7 scalloped rectangle, 5x5 and 5x7 folded
- Classic Felt, Premium Bamboo, Premium Cotton, 100% Recycled, Smooth, Linen, and Pearl press papers available