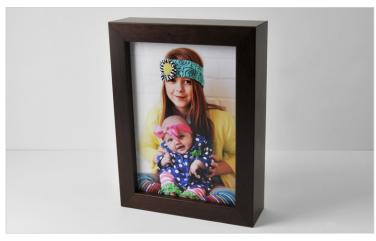

## **Frames**

Classic yet refined, Frames provide a timeless solution for image display.

- Offered in Black, White, Maple and Espresso
- Choose from no glass, clear glass or non-glare glass
- Optional Black or White Mat in 2 inch width