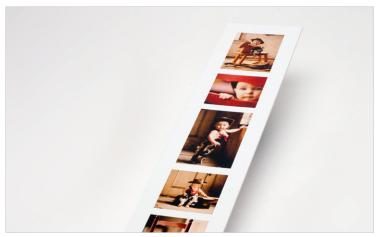

### 5x30 Panels

Can't pick just one image? Choose a layout that features a number of image nodes and change the background color and borders for a custom composite.

- Sized at 5x30
- E-Surface, Fuji Pearl, and True Black & White paper available