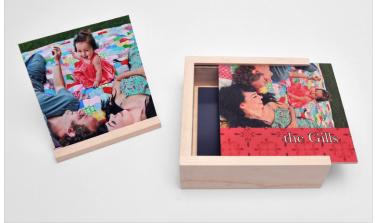

### **Custom Wood Photo Box**

A vintage way to display and store images from your latest session, the Custom Wood Photo Box looks great on a desktop, mantle or coffee table.

- Sized at 4x5x4x5x1.625
- Image printed directly onto the unvarnished blond wood
- Holds 50 prints or 10 mounted prints