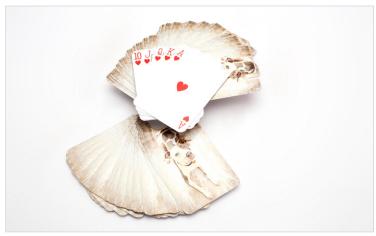

## **Playing Cards**

Hand out customized sets of Playing Cards to family and friends. They're affordable, and make great favors or gifts at parties.

• 2.5x3.5 in size (standard deck size)