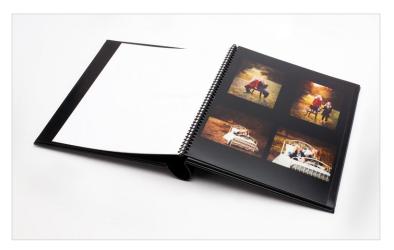

## **Proof Portfolios**

One of our most popular proofing options! Your images are printed on photographic paper, spiral bound, and covered with a clear poly cover, creating an organized collection of proofs.

- Sizes include 8x10 and 10x13
- E-Surface and Fuji Pearl paper available