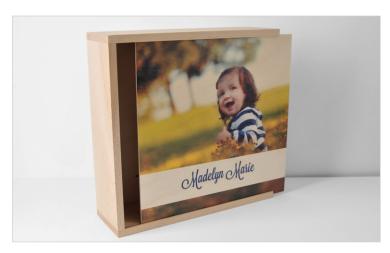

### **Custom Wood Photo Box**

A vintage way to display and store images from your latest session, the Custom Wood Photo Box looks great on a desktop, mantle or coffee table.

- Sized at 4x5x4x5x1.625
- Image printed directly onto the unvarnished blond wood
- Holds 50 prints or 10 mounted prints