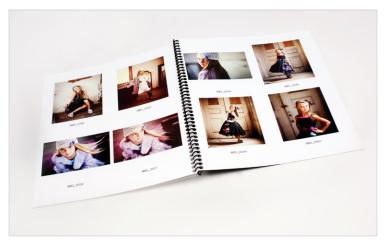

## **Proof Portfolios**

One of our most popular proofing options! Your images are printed on photographic paper, spiral bound, and covered with a clear poly cover, creating an organized collection of proofs.

- Sizes include 8x10 and 10x13
- E-Surface and Fuji Pearl paper available