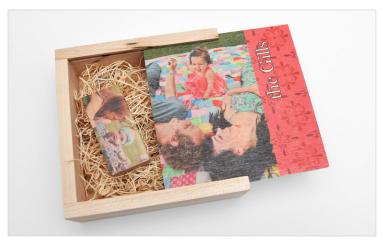

### **Custom Wood Photo Box**

A vintage way to display and store images from your latest session, the Custom Wood Photo Box looks great on a desktop, mantle or coffee table.

- Sized at 4x5x4x5x1.625
- Image printed directly onto the unvarnished blond wood
- Holds 50 prints or 10 mounted prints