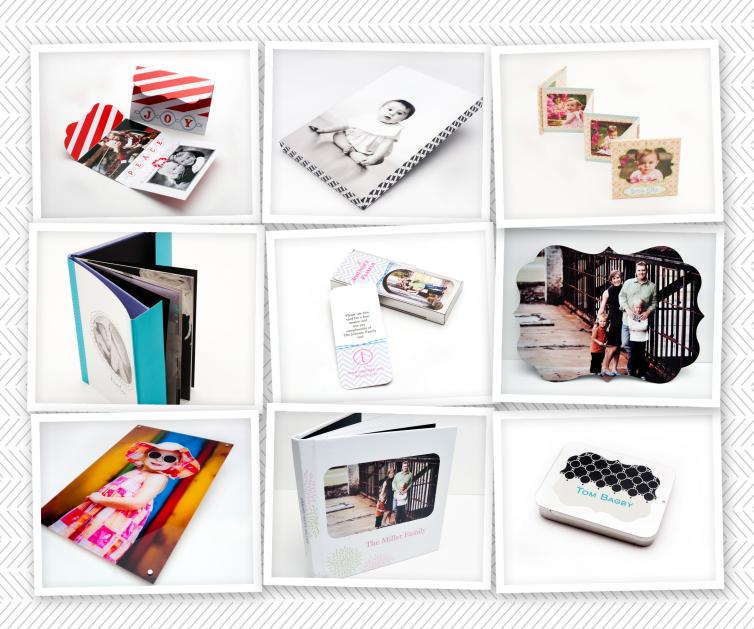

family product catalog

# print products



### **Prints**

We print on the world's finest photographic paper, and offer an array of beautiful surface modifications and mounting options so that each and every print looks picture perfect.

- •Thirty standard print sizes up to 30x40 in size



## **Dry Erase Boards**

Both fun and functional! Dry Erase Boards include an image from your session with plenty of space in the design for important notes and to do lists.

- Sizes include 6x9, 8x12, and 12x18
- Delivered with a black marker, magnet strips, and adhesive squares for mounting



### **Custom Wallet Boxes**

Custom Wallet Boxes are a stylish way to store and carry wallet prints.

- Single box (holds 50 wallets) or double box (holds 100 wallets) available
- Custom Image Glossy, Fuji Pe