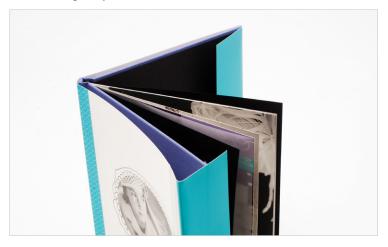

## **Image Folios**

A polished way to display favorite images from your session, Image Folios look great on a desktop, bookshelf or as coffee table piece.

- Sizes 5x5, 5x7, 8x8 and 8x10.
- Cover options include Custom Image Satin or Fuji Pearl (must match the interior finish)
- Interior includes two images printed and finished to match the cover then wrapped around edge of mounting board for a polished look.