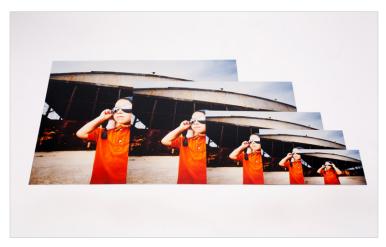

### 5x30 Panels

Can't pick just one image? Choose a layout that features a number of image nodes and change the background color and borders for a custom composite.

- Sized at 5x30
- E-Surface, Fuji Pearl, and True Black & White paper available