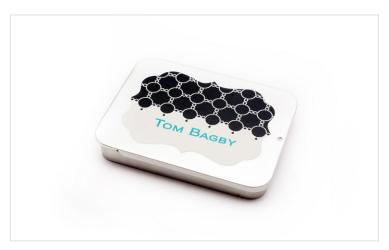

## **Rep Cards**

A lot like business cards, only skinnier! Rep Cards are a perfect fit for contact cards and mini invites.

- 1.375x3.5 in size
- Classic Felt, Premium Bamboo, Premium Cotton, 100% Recycled, Smooth, Linen, and Pearl press papers available
- Packaged in a silver tin