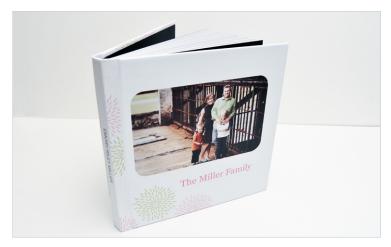

## **LayFlat Press Books**

LayFlat Press Books are made with quality materials like genuine leather and the heaviest hinged paper on the market, and bound so that when opened, they lay flat.

- Sizes include 4x5, 4x6, 5x5, 6x9, 8x8, 8x10, 8x12, 10x10, 12x12
- Smooth, Smooth with Gloss, and Pearl paper available
- Standard leathers and Custom Image covers available