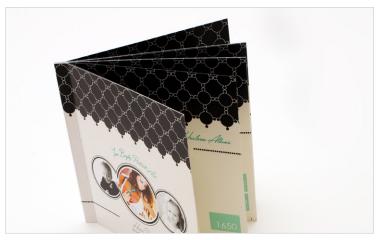

#### **Accordion Books**

With just seven customizable panels, Accordion Books are a simple, but unique presentation to showcase your portraits.

- 4x8 in size
- Classic Felt, Premium Bamboo, Premium Cotton, 100% Recycled, Smooth, Linen, and Pearl press papers available
- Custom Image Satin or Custom Image Fuji Pearl covers available