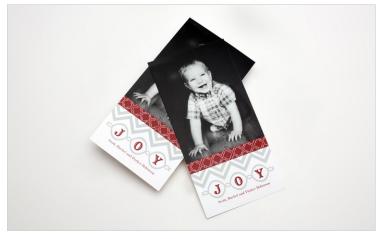

#### Slim-Lines

Slim-Line Cards are an affordable and easy way to send customized greetings to family and friends. These more traditional cards are printed on photographic paper and offered with a variety of templates for both holidays and announcements.

- Sized at 4x8
- E-Surface, Fuji Pearl, and True Black & White paper available
- Envelopes included with order