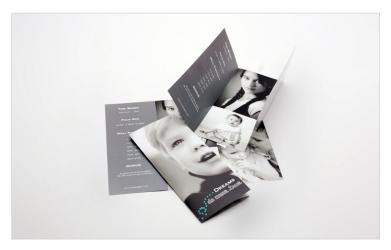

## **Accordion Cards**

Unique Accordion Cards stand out when sent as greeting cards or announcements to family and friends.

- Three sizes available
- Classic Felt, Premium Bamboo, Premium Cotton, 100% Recycled, Smooth, Linen, and Pearl press paper available
- Envelopes included in order