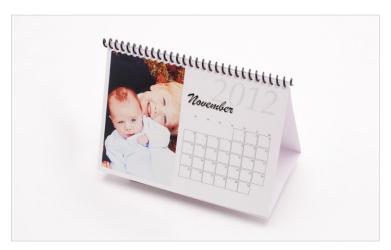

## **Tented Desk Calendars**

No office is complete without a Tented Desk Calendar. Twelve images can be inserted in the monthly calendar, along with reminders about important occasions.

- 7x5 in Size
- Choose the starting month for your calendar and personalize dates with special occasions