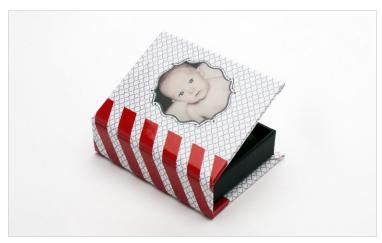

### **Custom Wallet Boxes**

Custom Wallet Boxes are a stylish way to store and carry wallet prints.

- Single box (holds 50 wallets) or double box (holds 100 wallets) available
- Custom Image Glossy, Fuji Pearl, or Satin finish