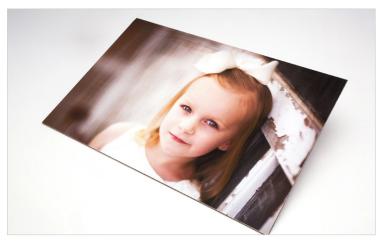

#### **Fine Art Metals**

We create Fine Art Metals by printing your image on the face of a brushed aluminum box, resulting in an edgy, stylish display.

- Sizes include 16x16, 16x23.5, 19.5x19.5, and 19.5x23.5
- Mount to the wall using brackets included on the back of the aluminum box