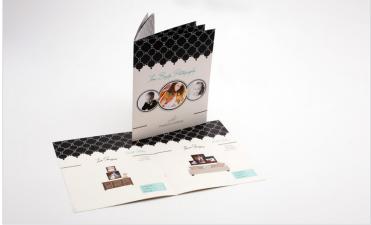

#### Slim-Lines

Slim-Line Cards are an affordable and easy way to send customized greetings to family and friends. These more traditional cards are printed on photographic paper and offered with a variety of templates for both holidays and announcements.

- Sized at 4x8
- E-Surface, Fuji Pearl, and True Black & White paper available
- Envelopes included with order