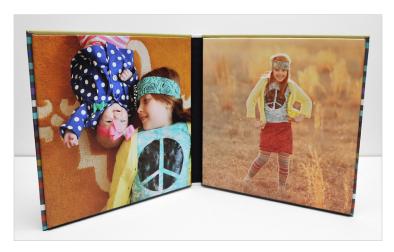

## **Image Folios**

A polished way to display favorite images from your session, Image Folios look great on a desktop, bookshelf or as coffee table piece.

- Sizes 5x5, 5x7, 8x8 and 8x10.
- Cover options include Custom Image Satin or Fuji Pearl (must match the interior finish)
- Interior includes two images printed and finished to match the cover then wrapped around edge of mounting board for a polished look.